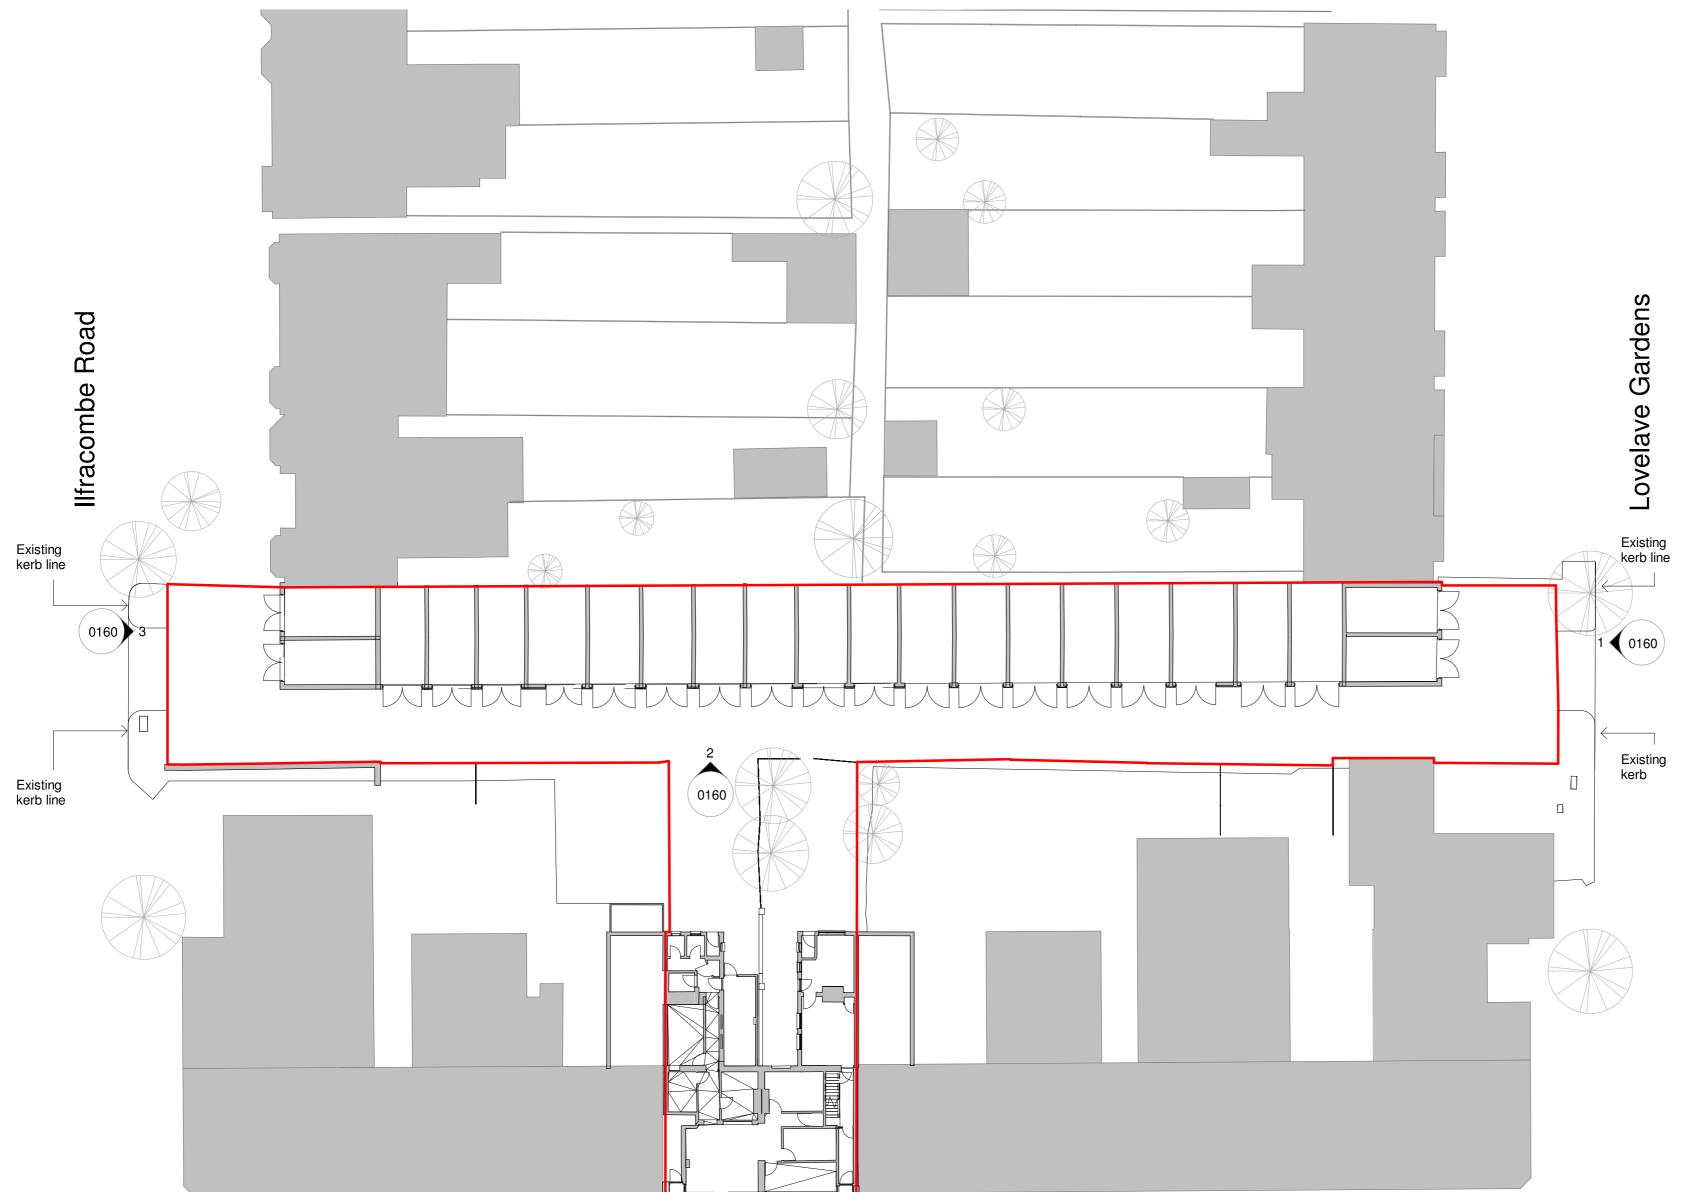

## Project Title Southchurch Road 613-619 Southchurch Road Southend SS1 2PN

Drawing Title Existing Ground Floor Site Plan

| Scale              | Sheet                              | Drawn | C | hecked                     | Date | е             |  |  |
|--------------------|------------------------------------|-------|---|----------------------------|------|---------------|--|--|
| 1 : 250            | 1:250 A2 DH                        |       |   |                            | S    |               |  |  |
| Status<br>PLANNING |                                    |       |   | Project No.<br><b>4370</b> |      |               |  |  |
| Drawing Reference  | Drawing Reference<br>SCR-AWW-A-DWG |       |   |                            |      | Revision<br>B |  |  |